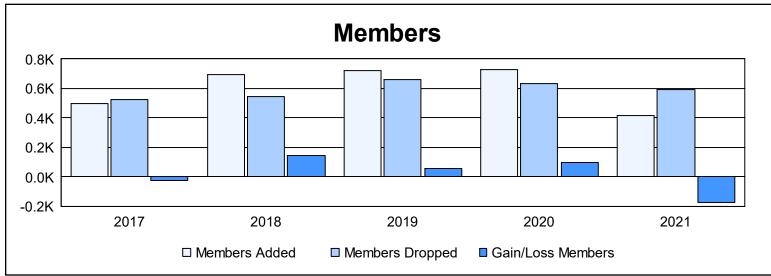

District 355 B1 As of June 2021 Cumulative

| Year      | New<br>Clubs | Dropped<br>Clubs | Gain/<br>Loss<br>Clubs | New<br>Members | Charter<br>Members | Reinstate<br>Members | Transfer<br>Members | Total<br>Member<br>Added | Total<br>Members<br>Dropped | Gain/<br>Loss<br>Members |
|-----------|--------------|------------------|------------------------|----------------|--------------------|----------------------|---------------------|--------------------------|-----------------------------|--------------------------|
| 2016-2017 | 1            | 0                | 1                      | 453            | 30                 | 13                   | 3                   | 499                      | 524                         | -25                      |
| 2017-2018 | 2            | 1                | 1                      | 599            | 58                 | 32                   | 5                   | 694                      | 548                         | 146                      |
| 2018-2019 | 4            | 1                | 3                      | 546            | 141                | 29                   | 4                   | 720                      | 661                         | 59                       |
| 2019-2020 | 2            | 1                | 1                      | 633            | 68                 | 20                   | 10                  | 731                      | 632                         | 99                       |
| 2020-2021 | 0            | 1                | -1                     | 394            | 2                  | 19                   | 1                   | 416                      | 593                         | -177                     |
| Average   | 2            | 1                | 1                      | 525            | 60                 | 23                   | 5                   | 612                      | 592                         | 20                       |