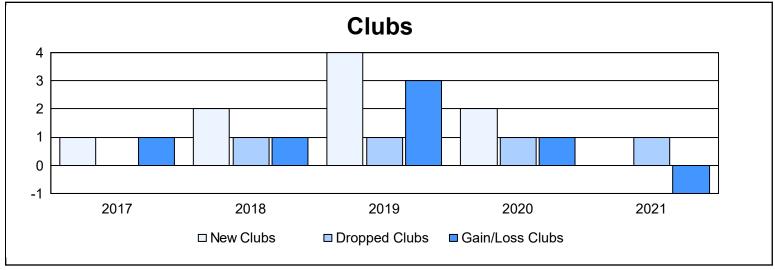

District 355 B1 As of June 2021 Cumulative

| Year      | New<br>Clubs | Dropped<br>Clubs | Gain/<br>Loss<br>Clubs | New<br>Members | Charter<br>Members | Reinstate<br>Members | Transfer<br>Members | Total<br>Member<br>Added | Total<br>Members<br>Dropped | Gain/<br>Loss<br>Members |
|-----------|--------------|------------------|------------------------|----------------|--------------------|----------------------|---------------------|--------------------------|-----------------------------|--------------------------|
| 2016-2017 | 1            | 0                | 1                      | 453            | 30                 | 13                   | 3                   | 499                      | 524                         | -25                      |
| 2017-2018 | 2            | 1                | 1                      | 599            | 58                 | 32                   | 5                   | 694                      | 548                         | 146                      |
| 2018-2019 | 4            | 1                | 3                      | 546            | 141                | 29                   | 4                   | 720                      | 661                         | 59                       |
| 2019-2020 | 2            | 1                | 1                      | 633            | 68                 | 20                   | 10                  | 731                      | 632                         | 99                       |
| 2020-2021 | 0            | 1                | -1                     | 394            | 2                  | 19                   | 1                   | 416                      | 593                         | -177                     |
| Average   | 2            | 1                | 1                      | 525            | 60                 | 23                   | 5                   | 612                      | 592                         | 20                       |